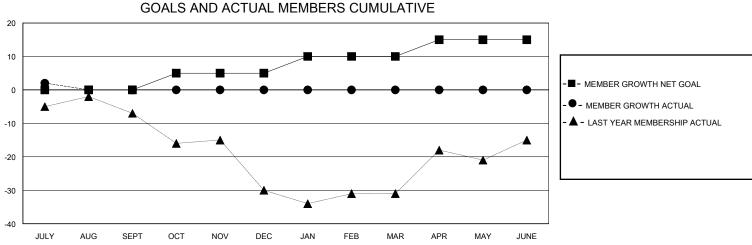

## District 8 O

Results as of: 7/31/2024

| GMT:          |               | GMT CA      |               |                               |                       |                         |                                                    |  |
|---------------|---------------|-------------|---------------|-------------------------------|-----------------------|-------------------------|----------------------------------------------------|--|
|               | Club          | s           |               | Members RESULTS FOR 2024-2025 |                       |                         |                                                    |  |
|               | RESULTS FOR   | R 2024-2025 |               |                               |                       |                         |                                                    |  |
| QUARTER       | NEW CLUB GOAL | NEW CLUBS   | DROPPED CLUBS | QUARTER MEMB                  | ER GROWTH NET<br>GOAL | MEMBER GROWTH<br>ACTUAL | DROPPED<br>MEMBERS ACTUAL<br>(including transfers) |  |
| JULY/AUG/SEPT | 0             | 0           | 0             | JULY/AUG/SEPT                 | 0                     | 3                       | 1                                                  |  |
| OCT/NOV/DEC   | 0             | 0           | 0             | OCT/NOV/DEC                   | 5                     | 0                       | 0                                                  |  |
| JAN/FEB/MAR   | 1             | 0           | 0             | JAN/FEB/MAR                   | 5                     | 0                       | 0                                                  |  |
| APR/MAY/JUNE  | 1             | 0           | 0             | APR/MAY/JUNE                  | 5                     | 0                       | 0                                                  |  |